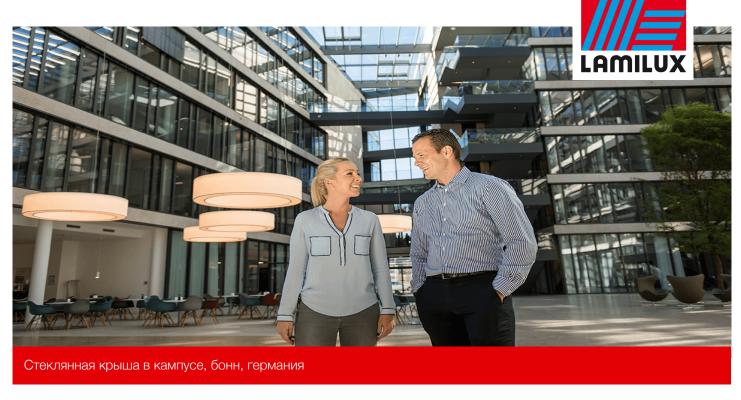

The impressive glass roof construction of the FGS Campus in Bonn is a real eye-catcher. On an area of 1,700 square metres, the inner courtyard of the building complex was architecturally impressively covered with a daylight system.

Twelve PR60 saddle roofs of various sizes were installed above the FGS Campus at a height of 22 metres. The saddle roofs now provide a large-area, pleasant daylight incidence above the inner courtyard.