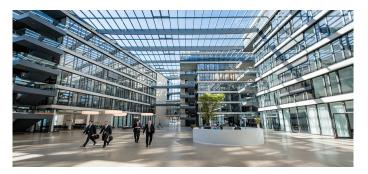

The impressive glass roof construction of the FGS Campus in Bonn is a real eye-catcher. On an area of 1,700 square metres, the inner courtyard of the building complex was architecturally impressively covered with a daylight system.