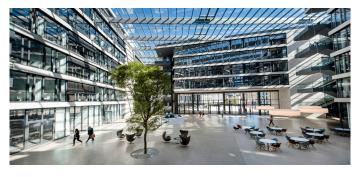

The impressive glass roof construction of the FGS Campus in Bonn is a real eye-catcher. On an area of 1,700 square metres, the inner courtyard of the building complex was architecturally impressively covered with a daylight system.

Twelve PR60 saddle roofs of various sizes were installed above the FGS Campus at a height of 22 metres. The saddle roofs now provide a large-area, pleasant daylight incidence above the inner courtyard.