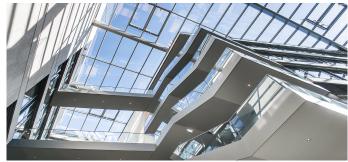

Twelve PR60 saddle roofs of various sizes were installed above the FGS Campus at a height of 22 metres. The saddle roofs now provide a large-area, pleasant daylight incidence above the inner courtyard.

In addition, nine double flaps with an aerodynamic smoke extraction area of 3.39 square metres per unit are integrated into the roof. They are part of a smoke and heat exhaust system. The wings can also be raised up to 90 degrees for ventilation.