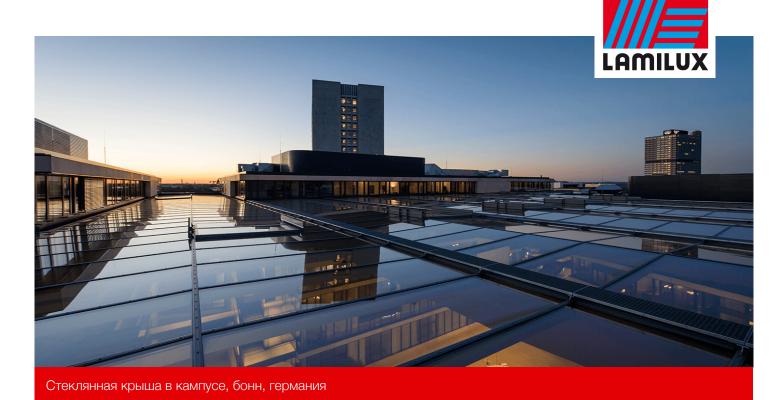

The impressive glass roof construction of the FGS Campus in Bonn is a real eye-catcher. On an area of 1,700 square metres, the inner courtyard of the building complex was architecturally impressively covered with a daylight system.

Twelve PR60 saddle roofs of various sizes were installed above the FGS Campus at a height of 22 metres. The saddle roofs now provide a large-area, pleasant daylight incidence above the inner courtyard.

In addition, nine double flaps with an aerodynamic smoke extraction area of 3.39 square metres per unit are integrated into the roof. They are part of a smoke and heat exhaust system. The wings can also be raised up to 90 degrees for ventilation.