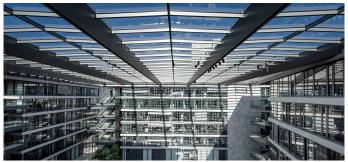

Twelve PR60 saddle roofs of various sizes were installed above the FGS Campus at a height of 22 metres. The saddle roofs now provide a large-area, pleasant daylight incidence above the inner courtyard.

In addition, nine double flaps with an aerodynamic smoke extraction area of 3.39 square metres per unit are integrated into the roof. They are part of a smoke and heat exhaust system. The wings can also be raised up to 90 degrees for ventilation.